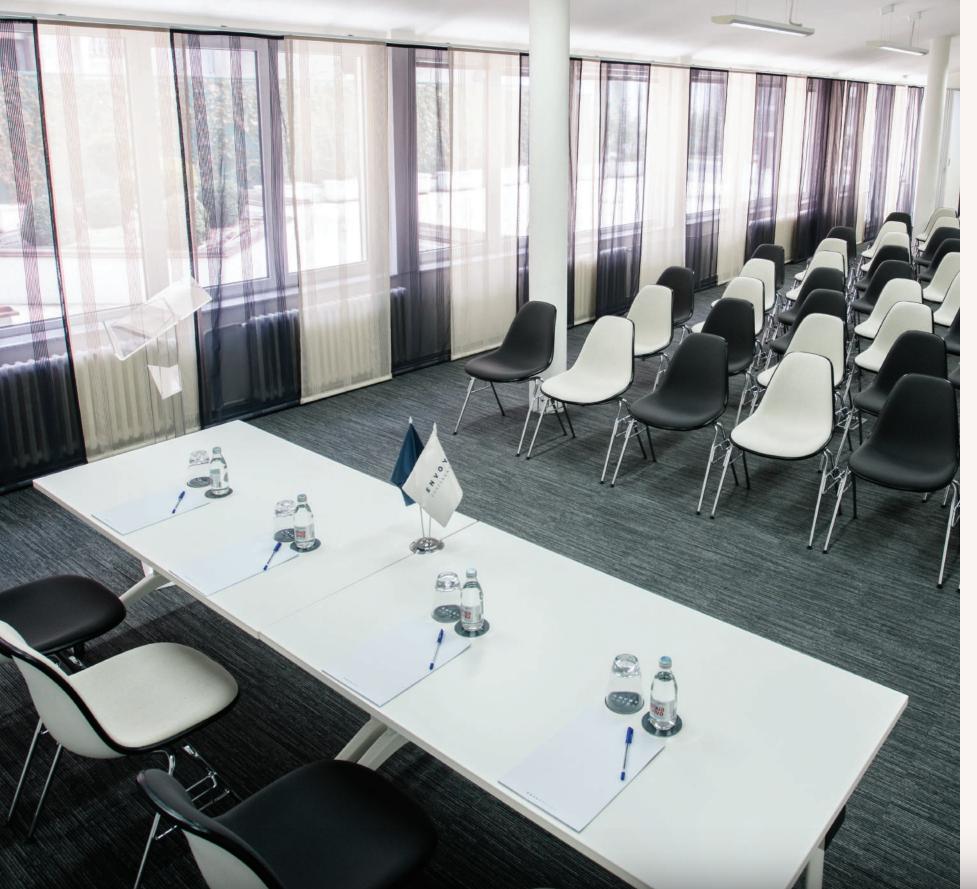

## Envoy Hotel Conference Room $50 \text{ m}^2$

Length: 13m Width: 3.8m

Our 50m2 conference room is ideally suited for meetings, training courses, private meals, and cocktails for up to 50 people.

### Technical specifications:

LCD screens, laptop, free Wi-Fi, writing board, flipchart and more.

|                 |          | DIMENSIONS |        |                  | SET UP    |           |                |            |           |          |  |
|-----------------|----------|------------|--------|------------------|-----------|-----------|----------------|------------|-----------|----------|--|
| NAME            | LOCATION | DIWLEN     |        | TOTAL<br>SPACE   | Theatre   | Classroom | U - shape      | Conference | T - shape | Cocktail |  |
|                 |          | Length     | Width  |                  | Chairs 50 | Chairs 20 | Chairs 25      | Chairs 26  | Chairs 24 | 40       |  |
| Conference Room | Level1/1 | 13 m       | 3.80 m | 50m <sup>2</sup> |           | ₩₩₩       | <b>الِيا</b> : | :          | Ŧ         | 14353    |  |