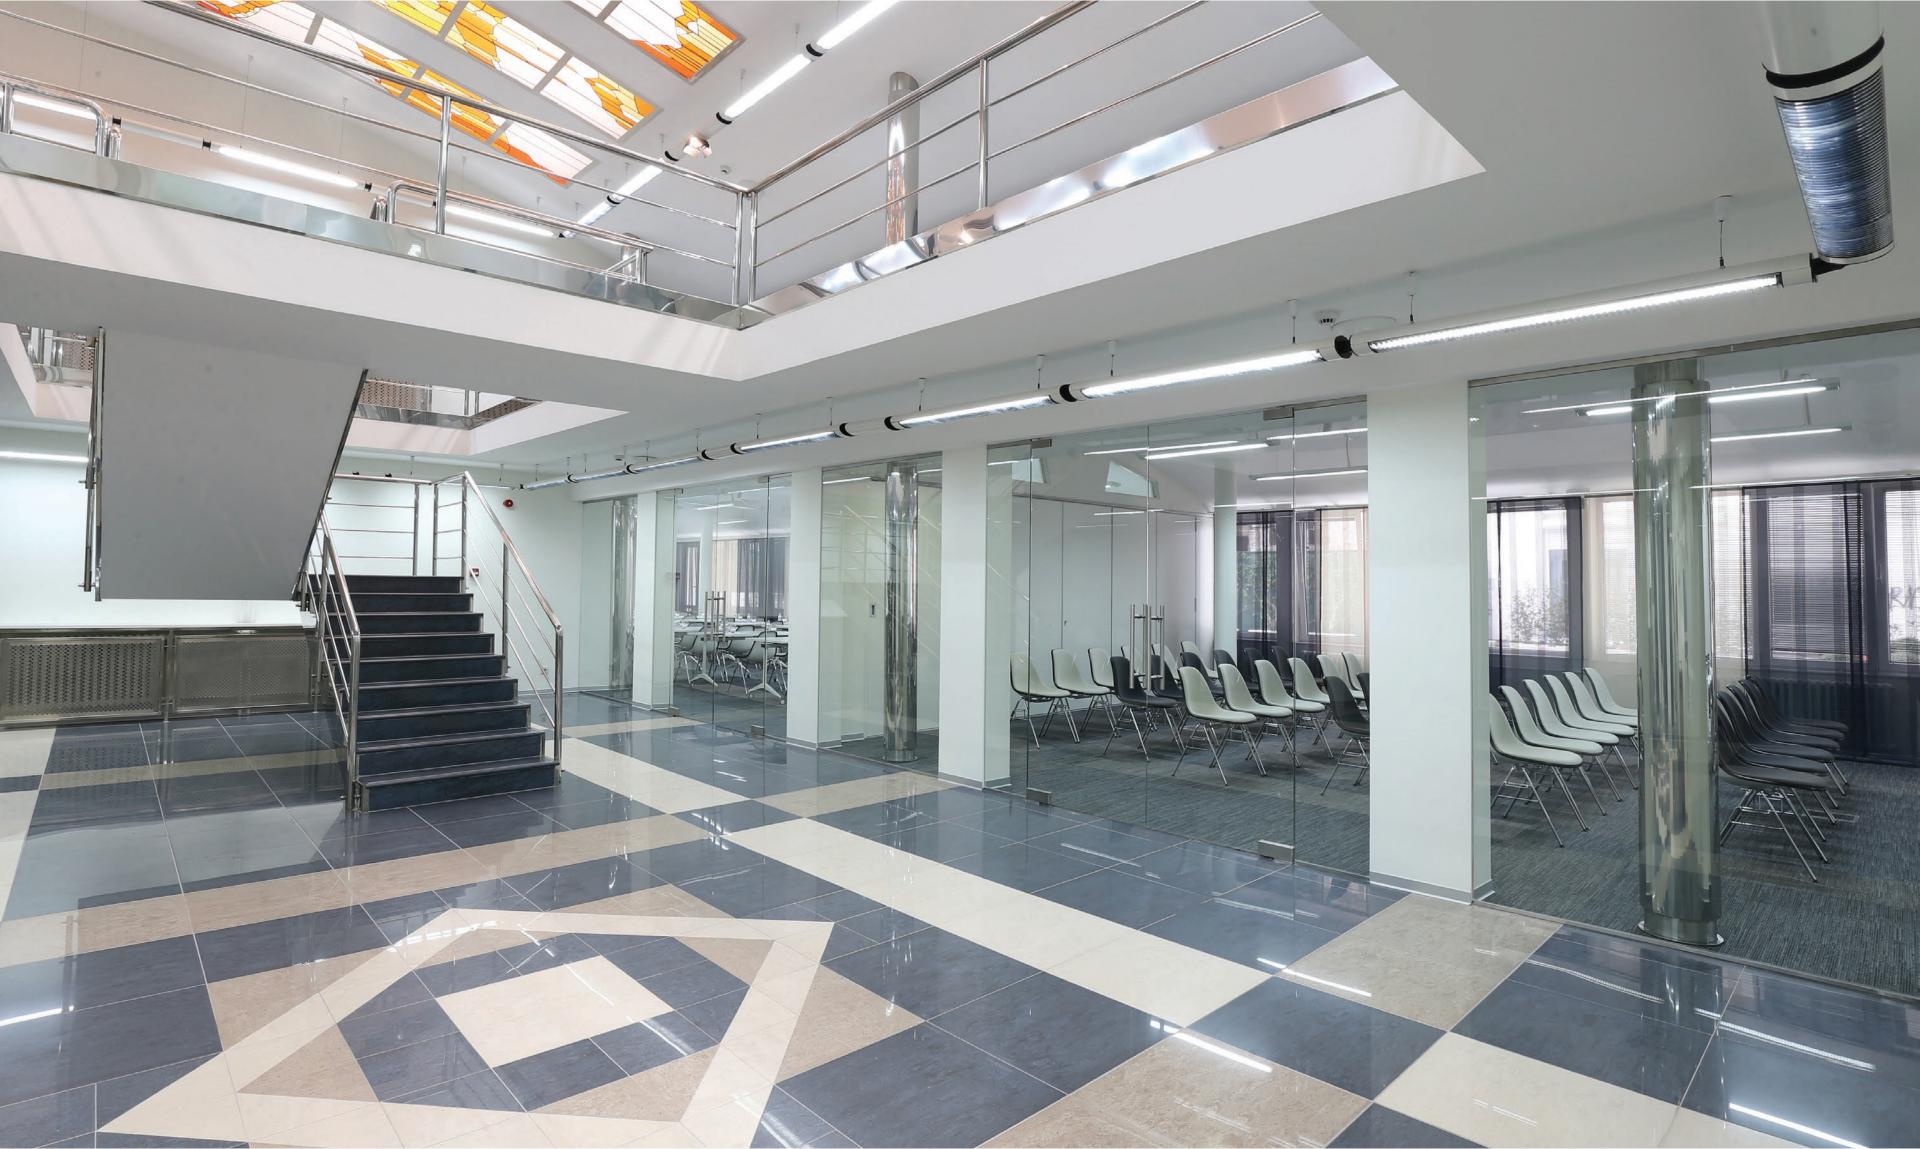

# Multipurpose venue to fit your requirements

About Us

more).

*The Envoy Conference Center* is a multifunctional space located in the very heart of the city of Belgrade, *Gospodar Jevremova street 47*, only a short three-minute walking distance from the Envoy Hotel. The Envoy Conference Center has an area of 700 m2 as well as a 200 m2 balcony, distributed in 6 conference rooms with all the modern equipment that you will need (video projector, screen, LCD screens, laptop, free Wi-Fi, microphones and sound system, modular audio isolation panels, writing board, flipchart and

The great advantage of our center is the adaptability of the space itself, allowing us to organize the most diverse types of events. In the past 5 years, we have hosted a large number of important clients; non-governmental organizations, pharmaceutical companies, embassies, leading companies in Serbia and many others.

### A unique combination of ideas and organization.

The great advantage of our center is the adaptability of the space itself, allowing us to organize the most diverse types of events.