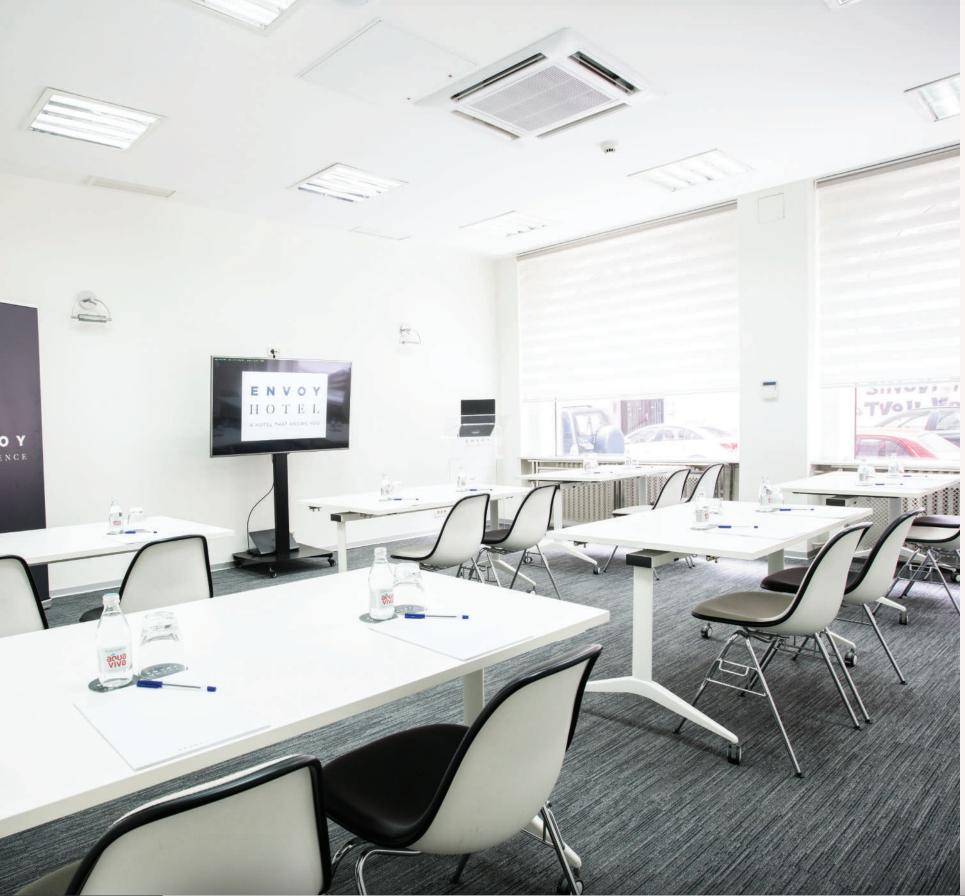

## Envoy Hotel Conference Room $50 \text{ m}^2$

Length: 13m Width: 3.8m

Our 50m2 conference room is ideally suited for meetings, training courses, private meals, and cocktails for up to 50 people.

### Technical specifications:

LCD screens, laptop, free Wi-Fi, writing board, flipchart and more.

|                 |          | DIMENSIONS |        |                  | SET UP    |           |                |            |           |          |  |
|-----------------|----------|------------|--------|------------------|-----------|-----------|----------------|------------|-----------|----------|--|
| NAME            | LOCATION | DIWLEN     |        | TOTAL<br>SPACE   | Theatre   | Classroom | U - shape      | Conference | T - shape | Cocktail |  |
|                 |          | Length     | Width  |                  | Chairs 50 | Chairs 20 | Chairs 25      | Chairs 26  | Chairs 24 | 40       |  |
| Conference Room | Level1/1 | 13 m       | 3.80 m | 50m <sup>2</sup> |           | ₩₩₩       | <b>الِيا</b> : | :          | Ŧ         | 14353    |  |