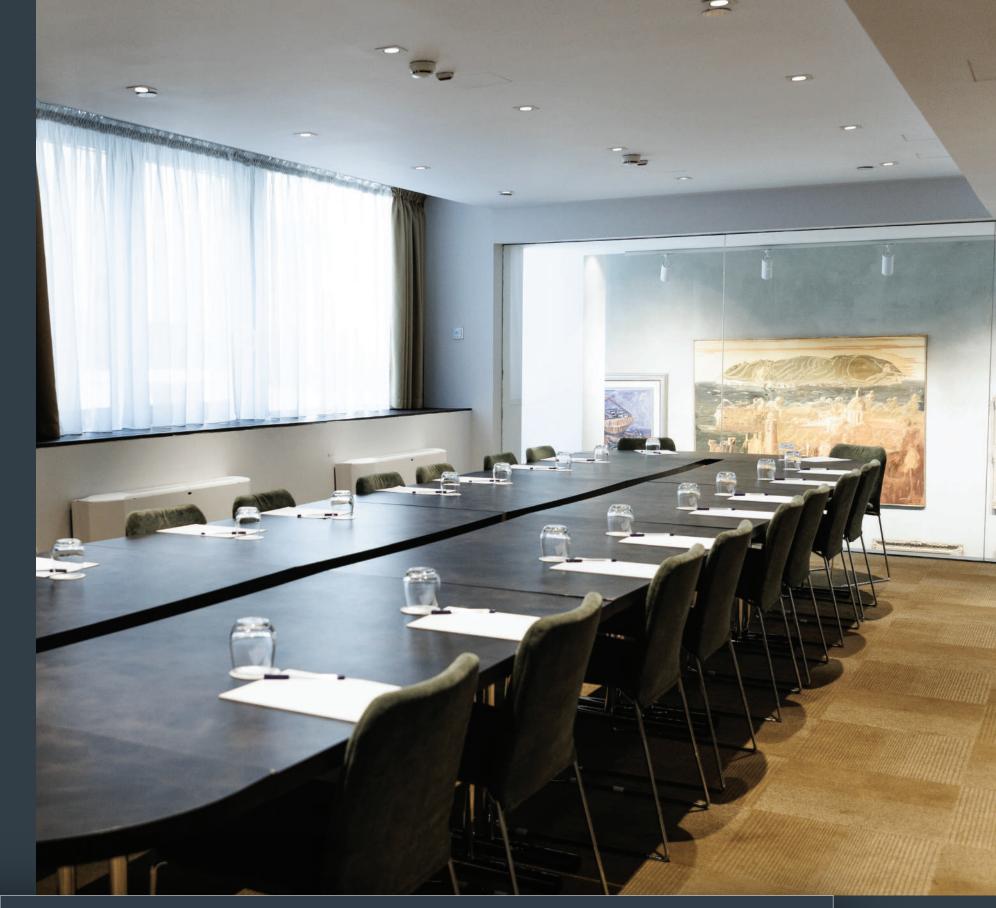

## Salvador Dalí

 $171.74 \text{ m}^2$ 

Length: 27.70m Width: 6.20m

### Technical specifications:

video projector & screen, LCD screens, laptop, free Wi-Fi, microphones and sound system, modular audio isolation panels, writing board, flipchart and more.

|               |           | DIMENSIONS |        |                      | SET UP     |           |           |            |           |          |  |
|---------------|-----------|------------|--------|----------------------|------------|-----------|-----------|------------|-----------|----------|--|
| NAME          | LOCATION  |            | 510115 | TOTAL<br>SPACE       | Theatre    | Classroom | U - shape | Conference | T - shape | Cocktail |  |
|               |           | Length     | Width  |                      | Chairs 200 | Chairs 76 | Chairs 76 | Chairs 76  | Chairs 76 | / 140    |  |
| Salvador Dalí | Level /-1 | 27.70 m    | 6.20 m | 171.74m <sup>2</sup> |            | ₩₩₩       | 비교        | :          | जः        | 1.233    |  |