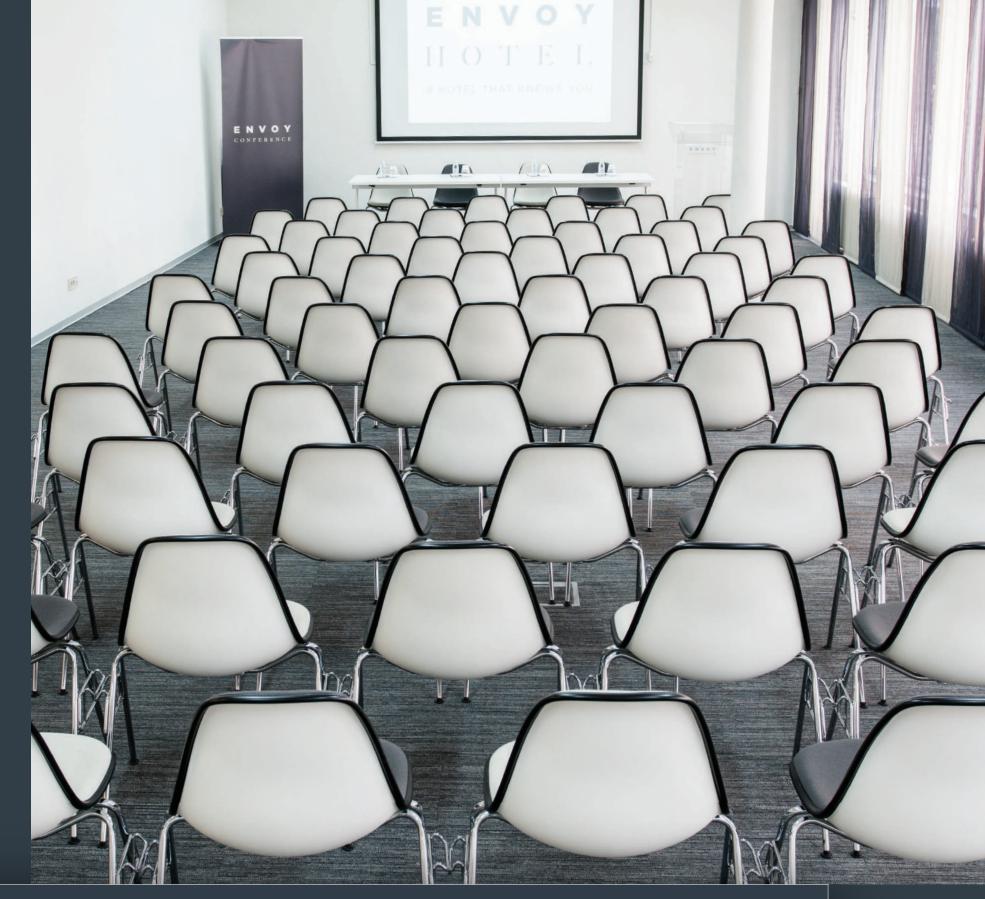

### Technical specifications:

video projector & screen, LCD screens, laptop, free Wi-Fi, microphones and sound system, modular audio isolation panels, writing board, flipchart and more.

|               |           | DIMENSIONS |        |                      | SET UP     |           |           |            |           |          |  |
|---------------|-----------|------------|--------|----------------------|------------|-----------|-----------|------------|-----------|----------|--|
| NAME          | LOCATION  |            | 510115 | TOTAL<br>SPACE       | Theatre    | Classroom | U - shape | Conference | T - shape | Cocktail |  |
|               |           | Length     | Width  |                      | Chairs 200 | Chairs 76 | Chairs 76 | Chairs 76  | Chairs 76 | / 140    |  |
| Salvador Dalí | Level /-1 | 27.70 m    | 6.20 m | 171.74m <sup>2</sup> |            | ₩₩₩       | 비교        | :          | जः        | 1.233    |  |