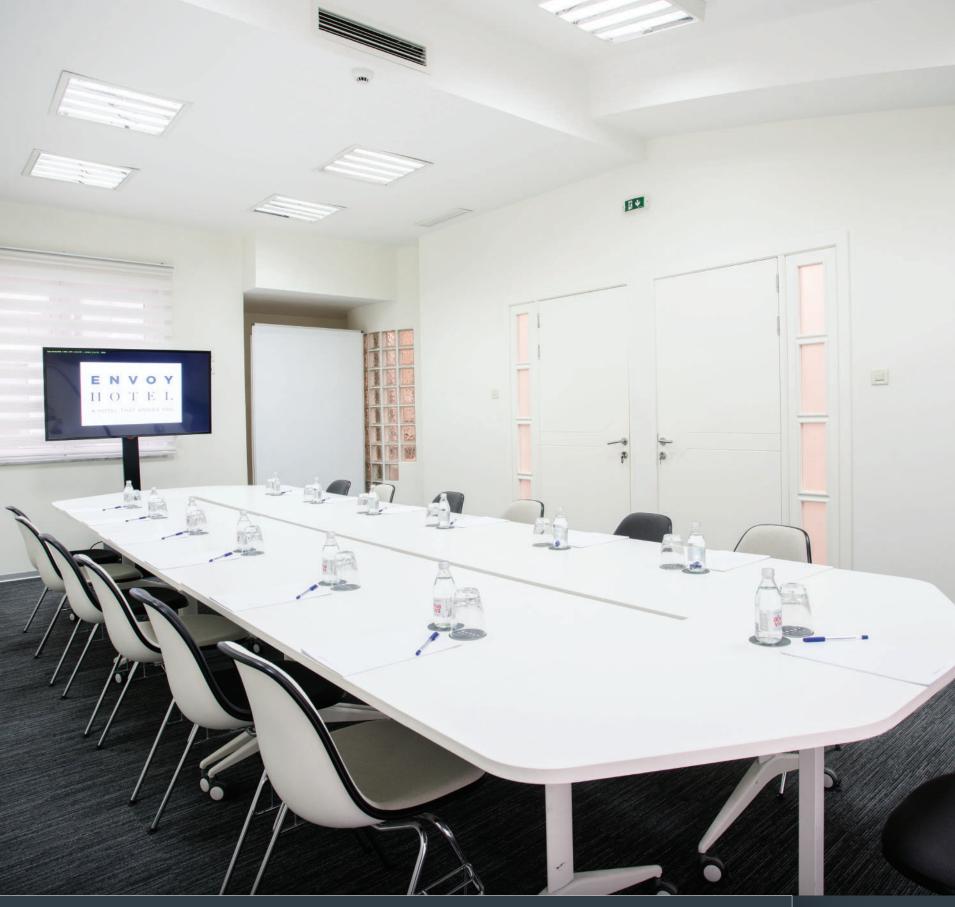

## Envoy Conference Salvador 95.48 m<sup>2</sup>

Width: 6.20m Length: 15.40m

Technical specifications:

video projector & screen, LCD screens, laptop, free Wi-Fi, microphones and sound system, modular audio isolation panels, writing board, flipchart and more. Envoy Conference