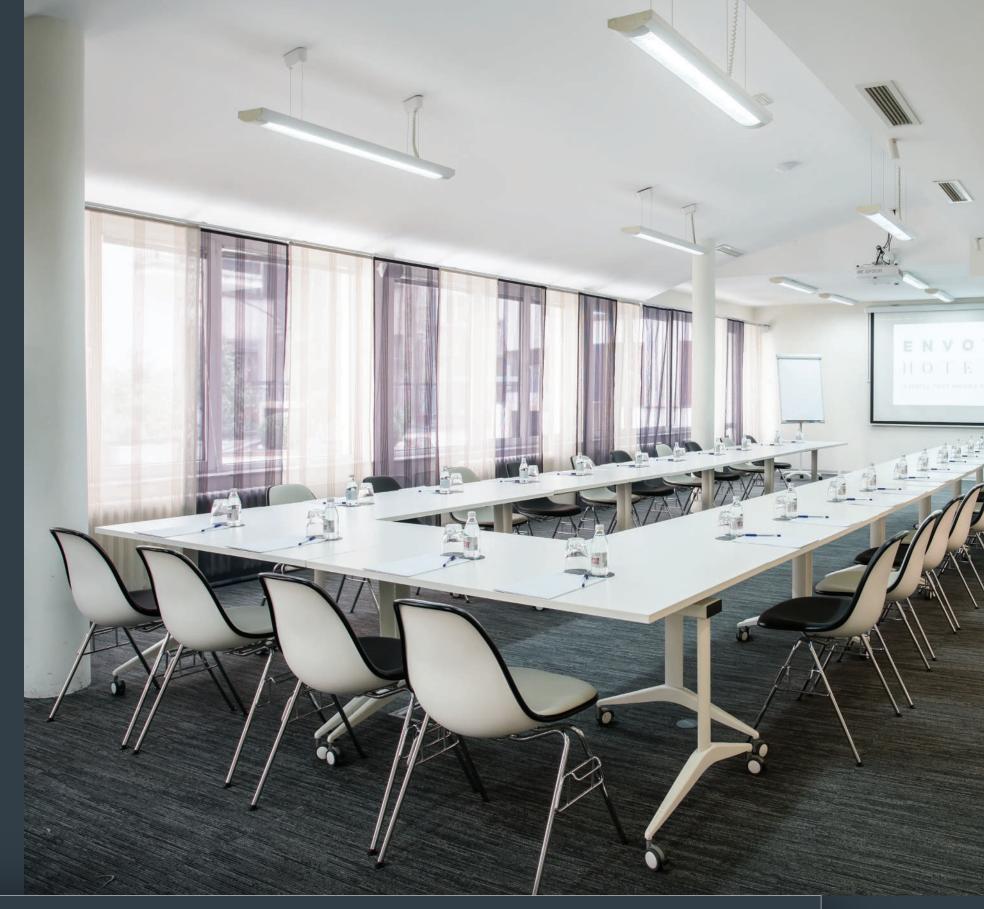

## Salvador Dalí

 $171.74 \text{ m}^2$ 

Length: 27.70m Width: 6.20m

### Technical specifications:

video projector & screen, LCD screens, laptop, free Wi-Fi, microphones and sound system, modular audio isolation panels, writing board, flipchart and more.

|               |           | DIMENSIONS |        |                      | SET UP     |           |           |            |           |          |  |
|---------------|-----------|------------|--------|----------------------|------------|-----------|-----------|------------|-----------|----------|--|
| NAME          | LOCATION  |            | 510115 | TOTAL<br>SPACE       | Theatre    | Classroom | U - shape | Conference | T - shape | Cocktail |  |
|               |           | Length     | Width  |                      | Chairs 200 | Chairs 76 | Chairs 76 | Chairs 76  | Chairs 76 | / 140    |  |
| Salvador Dalí | Level /-1 | 27.70 m    | 6.20 m | 171.74m <sup>2</sup> |            | ₩₩₩       | 비교        | :          | जः        | 1.233    |  |